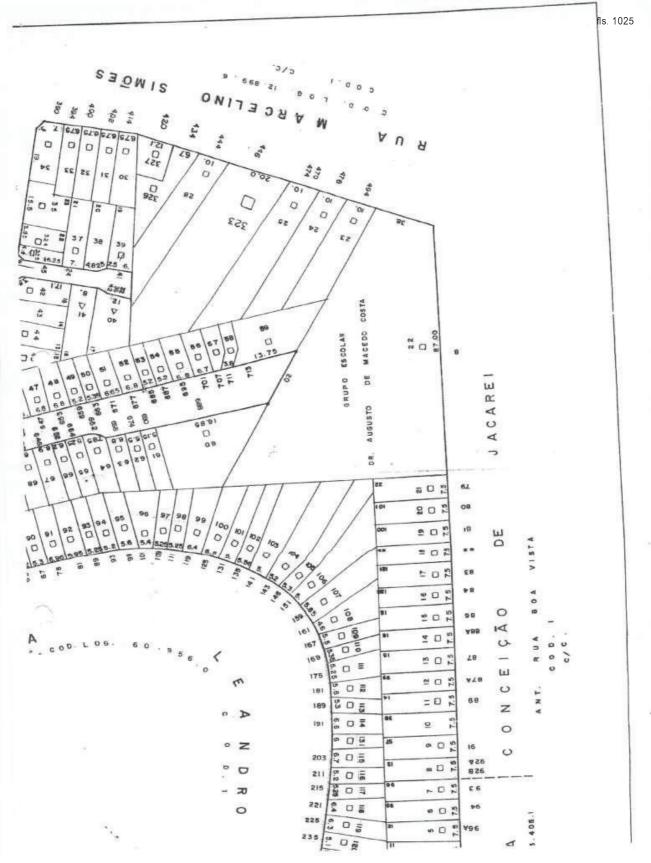

#### II.2 Situação em Relação aos Mapas Fiscais.

Conforme a Planta Genérica de Valores da Municipalidade de São Paulo, o imóvel em causa é localizado na Quadra Fiscal nº 107 do Setor Fiscal 436, para a Avenida Ministro Petrônio Portela.

#### II.3- Melhoramentos e Características Locais.

O local, em uma via, é dotado de todos os melhoramentos públicos, e a região apresenta-se com característica essencialmente residencial e comercial, de padrão médio e superior, enquadrando-se na 4<sup>a</sup> zona do item 5.3. das NORMAS PARA AVALIAÇÕES DE LOTES URBANOS/2004 – da CAJUFA e das NORMAS/2004 do IBAPE, com terreno padrão:

Trata-se de terreno regular, plano, seco e ao nível da via para a qual entesta.

"Um terreno situado a Avenida Ministro Petrônio Portela e na Rua João Pereira Porto, designado "lote 2", no 4º subdistrito – Nossa Senhora do Ó, que assim se descreve: Tem inicio na Avenida Ministro Petrônio Portela, no ponto em que se limita com o lote 1; deste ponto segue em distância de 21,00m, pelo alinhamento da Avenida Ministro Petrônio Portela; deste ponto, deflete a direita a segue em linha reta na distância de 24,81m, confrontando com o imôvel cadastrado pelo contribuinte municipal nº 107.435.0254-7, de propriedade de Augusto de Macedo Costa Jr. E outros; deste ponto, deflete novamente a direita e segue em linha reta na distância de 23,50m, confrontando com área pertencente a Municipalidade de São Paulo – (Sistema de Recreio); deste ponto deflete novamente a direita e segue em linha reta na distância de 10,50m, confrontando com o alinhamento da Rua João Pereira Porto; deste ponto, deflete ligeiramente a direita e segue em

Rua Tabatinguera, 140 - 7° andar - cj. 705 - cep 01020-901 - São Paulo - SP Fones: (11) 3107-9289 / 3105-3414 - Fax: (11) 3105-4586 E-mail: rodrigo@tardelliengenliaria.com.br

linha reta 10,00m, e em curva 10,36m, até o ponto inicial desta descrição, confrontando nesses segmentos com o lote 1, encerrando uma área de 488,30m<sup>2</sup>. Inscrito no cadastro de contribuinte da Prefeitura Municipal, em área maior, sob nº 107.436.0132-6.