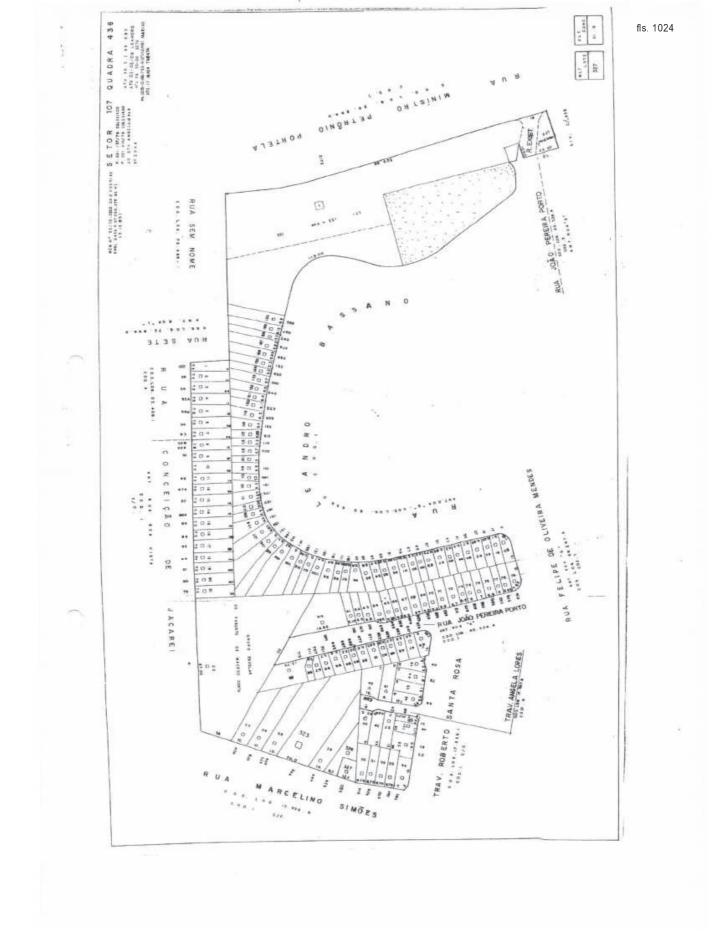

#### II.2 Situação em Relação aos Mapas Fiscais.

Conforme a Planta Genérica de Valores da Municipalidade de São Paulo, o imóvel em causa é localizado na Quadra Fiscal nº 107 do Setor Fiscal 436, para a Avenida Ministro Petrônio Portela.

#### II.3- Melhoramentos e Características Locais.

O local, em uma via, é dotado de todos os melhoramentos públicos, e a região apresenta-se com característica essencialmente residencial e comercial, de padrão médio e superior, enquadrando-se na 4<sup>a</sup> zona do item 5.3. das NORMAS PARA AVALIAÇÕES DE LOTES URBANOS/2004 – da CAJUFA e das NORMAS/2004 do IBAPE, com terreno padrão:

Trata-se de terreno regular, plano, seco e ao nível da via para a qual entesta.

"Um terreno situado a Avenida Ministro Petrônio Portela e na Rua João Pereira Porto, designado "lote 2", no 4º subdistrito – Nossa Senhora do Ó, que assim se descreve: Tem inicio na Avenida Ministro Petrônio Portela, no ponto em que se limita com o lote 1; deste ponto segue em distância de 21,00m, pelo alinhamento da Avenida Ministro Petrônio Portela; deste ponto, deflete a direita a segue em linha reta na distância de 24,81m, confrontando com o imôvel cadastrado pelo contribuinte municipal nº 107.435.0254-7, de propriedade de Augusto de Macedo Costa Jr. E outros; deste ponto, deflete novamente a direita e segue em linha reta na distância de 23,50m, confrontando com área pertencente a Municipalidade de São Paulo – (Sistema de Recreio); deste ponto deflete novamente a direita e segue em linha reta na distância de 10,50m, confrontando com o alinhamento da Rua João Pereira Porto; deste ponto, deflete ligeiramente a direita e segue em

Rua Tabatinguera, 140 - 7° andar - cj. 705 - cep 01020-901 - São Paulo - SP Fones: (11) 3107-9289 / 3105-3414 - Fax: (11) 3105-4586 E-mail: rodrigo@tardelliengenliaria.com.br

linha reta 10,00m, e em curva 10,36m, até o ponto inicial desta descrição, confrontando nesses segmentos com o lote 1, encerrando uma área de 488,30m<sup>2</sup>. Inscrito no cadastro de contribuinte da Prefeitura Municipal, em área maior, sob nº 107.436.0132-6.