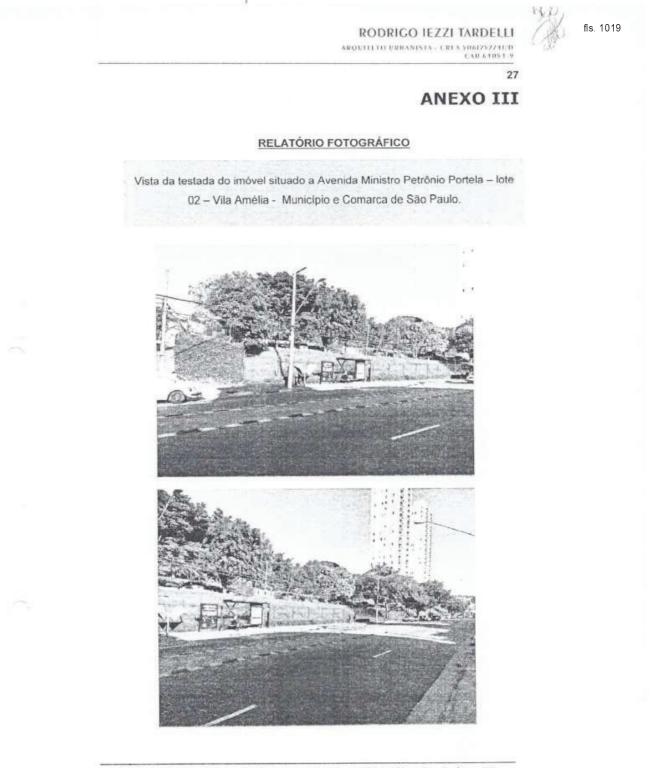

#### VISTORIA.

Das minuciosas vistorias e diligências efetuadas, e como se verificam das fotografias apresentadas ao final do presente laudo, que mostram todas as características e condições locais, assim como o imóvel expropriado, tem-se:-

#### II.1 Localização.

O imóvel situa-se na Avenida Ministro Petrônio Portela esquina Rua João Pereira Porto – Lote 02 – Vila Amélia – Município e Comarca de São Paulo onde se encontra erigida uma edificação tipo comercial, conforme relatório fotográfico em anexo III.

Anexo III - Fotos Elucidativas.

Anexo IV - Documentos Fornecidos pela Municipalidade

S. Paulo, 28 de Novembro de 2.017.

RODRIGO IEZZI TARDELLI ARQUIETO URBANISTA /CREA/N\*3061252741/D CAU N\* 64034-9

Rua Iabatinguera, 140 - 7º andar - c/ 705 - cep 01020-901 - São Paulo - SP Foars: (11) 3107-9289 / 3105-3414 - Fax: (11) 3105-4586 r-mail: rodrigo@tardelliengenharia.com.br