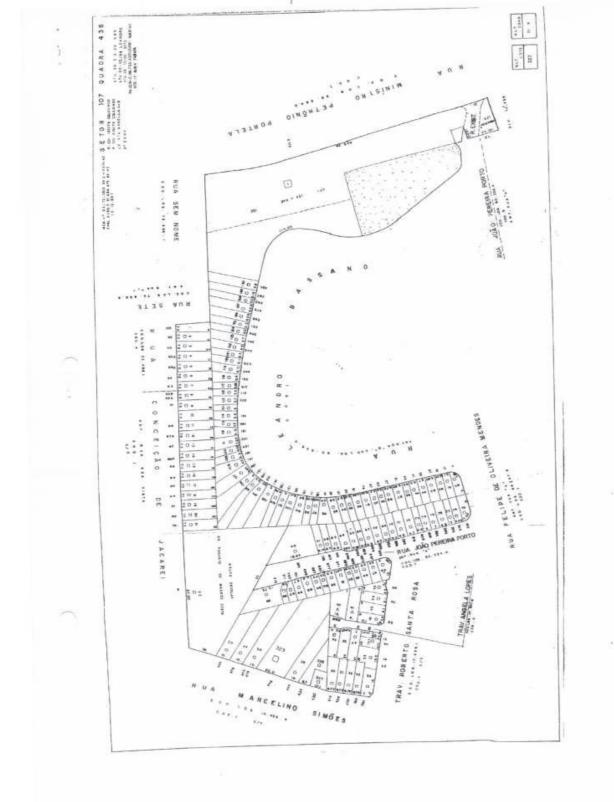

#### II.2 Situação em Relação aos Mapas Fiscais.

Conforme a Planta Genérica de Valores da Municipalidade de São Paulo, o imóvel em causa é localizado na Quadra Fiscal nº 107 do Setor Fiscal 436, para a Avenida Ministro Petrônio Portela.

#### II.3- Melhoramentos e Características Locais.

O local, em uma via, é dotado de todos os melhoramentos públicos, e a região apresenta-se com característica essencialmente residencial e comercial, de padrão médio e superior, enquadrando-se na 4<sup>a</sup> zona do item 5.3. das NORMAS PARA AVALIAÇÕES DE LOTES URBANOS/2004 – da CAJUFA e das NORMAS/2004 do IBAPE, com terreno padrão:

Trata-se de terreno regular, plano, seco e ao nível da via para a qual entesta.

"Um terreno situado a Avenida Ministro Petrônio Portela e na Rua João Pereira Porto, designado "lote 2", no 4º subdistrito – Nossa Senhora do Ó, que assim se descreve: Tem inicio na Avenida Ministro Petrônio Portela, no ponto em que se limita com o lote 1; deste ponto segue em distância de 21,00m, pelo alinhamento da Avenida Ministro Petrônio Portela; deste ponto, deflete a direita a segue em linha reta na distância de 24,81m, confrontando com o imôvel cadastrado pelo contribuinte municipal nº 107.435.0254-7, de propriedade de Augusto de Macedo Costa Jr. E outros; deste ponto, deflete novamente a direita e segue em linha reta na distância de 23,50m, confrontando com área pertencente a Municipalidade de São Paulo – (Sistema de Recreio); deste ponto deflete novamente a direita e segue em linha reta na distância de 10,50m, confrontando com o alinhamento da Rua João Pereira Porto; deste ponto, deflete ligeiramente a direita e segue em

Rua Tabatinguera, 140 - 7° andar - cj. 705 - cep 01020-901 - São Paulo - SP Fones: (11) 3107-9289 / 3105-3414 - Fax: (11) 3105-4586 E-mail: rodrigo@tardelliengenliaria.com.br

linha reta 10,00m, e em curva 10,36m, até o ponto inicial desta descrição, confrontando nesses segmentos com o lote 1, encerrando uma área de 488,30m<sup>2</sup>. Inscrito no cadastro de contribuinte da Prefeitura Municipal, em área maior, sob nº 107.436.0132-6.