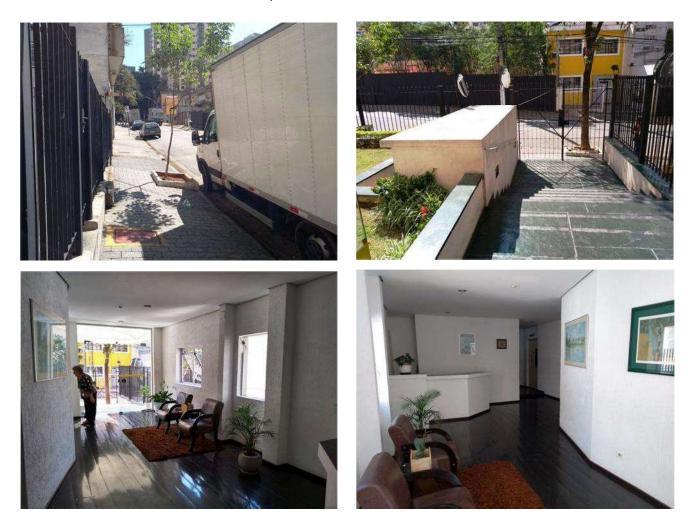

### 6. VISTORIA

A vistoria foi previamente comunicada nos autos com tempo hábil para ciência e intimação das partes, e realizada no dia 19 de Abril de 2018, quinta-feira, às 10h. Ocorreu que na data e hora da produção de prova agendada, o imóvel encontrava-se fechado, impossibilitando a sua inspeção interna. (A impossibilidade de vistoria interna está regulamentada no item 7.3.5.2 da NBR 14.653-2 da ABNT).

Sem prejuízo, foi realizada a vistoria geral no condomínio conforme data agendada nos autos, onde foram obtidas informações com a Síndica, Sra. Rozeli Vitiello, que viabilizou a entrada desta perita no condomínio, colaborou e acompanhou os trabalhos, fornecendo dados sobre a descrição interna do imóvel e demais áreas comuns do edifício.

#### Fachada do Imóvel

Aspectos da Entrada do Edifício