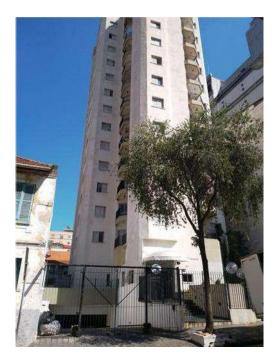

**DESCRIÇÃO:** O imóvel avaliando corresponde ao apartamento de número 115, no décimo primeiro andar - fundos, do condomínio vertical residencial denominado Edifício Apolo Studium. É composto de 1 entrada social, sala com sacada e pequena cozinha americana, 1 banheiro e 1 dormitório. O Edificío é composto de 1 torre, 6 apartamentos por andar, 2 elevadores (cada um servindo 3 apartamentos), com pavimento térreo com garagem para autos e portaria 24 horas, 13 pavimentos elevados, cobertura e 3 pavimentos no subsolo de garagem para autos, com testada no nível do logradouro, solo aparentemente seco e de boa consistência. O edifício possui lavanderia coletiva e equipamentos de lazer como salão de festas com copa e banheiros feminino e masculino, sauna com vestiário e piscina.

Trata-se de imóvel residencial vertical de padrão médio, em edifício com características residenciais, construído há aproximadamente 28 anos, em rua movimentada e localização bem servida de comércio e serviços. Seu estado de conservação apresentase entre **Regular e Reparos Simples**, quando a atividade de manutenção eventual ou periódica mantém aparência e condições normais de uso, mas sem o aspecto de novo ou de recuperação recente, podendo requerer intervenções em pontos localizados para recuperação de desgastes naturais.

#### Fachada do Imóvel

Aspectos da Entrada do Edifício