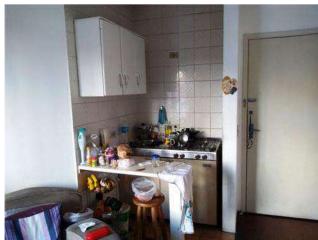

**DESCRIÇÃO:** O imóvel avaliando corresponde ao apartamento de número 115, no décimo primeiro andar - fundos, do condomínio vertical residencial denominado Edifício Apolo Studium. É composto de 1 entrada social, sala com sacada e pequena cozinha americana, 1 banheiro e 1 dormitório. O Edificío é composto de 1 torre, 6 apartamentos por andar, 2 elevadores (cada um servindo 3 apartamentos), com pavimento térreo com garagem para autos e portaria 24 horas, 13 pavimentos elevados, cobertura e 3 pavimentos no subsolo de garagem para autos, com testada no nível do logradouro, solo aparentemente seco e de boa consistência. O edifício possui lavanderia coletiva e equipamentos de lazer como salão de festas com copa e banheiros feminino e masculino, sauna com vestiário e piscina.

#### Imagens do apartamento 115 extraídas de anúncio para locação no site booking.com

Este documento é cópia do original, assinado digitalmente por CLAUDIA SANTINI PORTALUPPI OLIVEIRA e Tribunal de Justica do Estado de Sao Paulo, protocolado em 07/05/2018 às 22:45, sob o número WJMJ18405467220 Para conferir o original, acesse o site https://esaj.tjsp.jus.br/pastadigital/pg/abrirConferenciaDocumento.do, informe o processo 1095051-27.2014.8.26.0100 e código 4463D89.