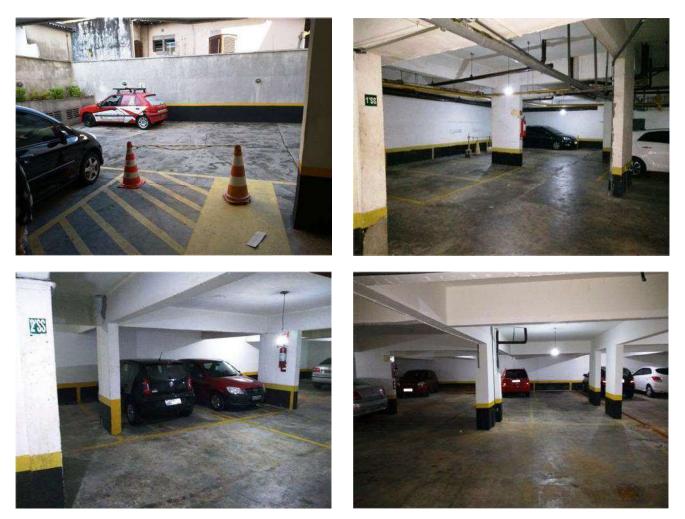

### Equipamentos de Lazer e demais áreas comuns

Lavanderia Coletiva no pavimento térreo

Garagem para autos no pavimento térreo e 3 subsolos