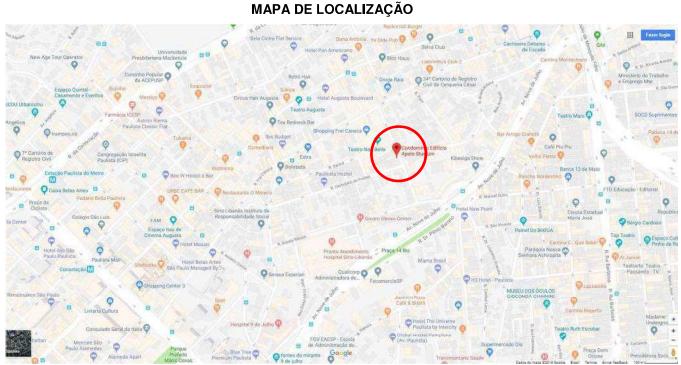

LOCALIZAÇÃO POR IMAGEM VIA SATÉLITE

Este documento é cópia do original, assinado digitalmente por CLAUDIA SANTINI PORTALUPPI OLIVEIRA e Tribunal de Justica do Estado de Sao Paulo, protocolado em 07/05/2018 às 22:45, sob o número WJMJ1840546720 Para conferir o original, acesse o site https://esaj.tjsp.jus.br/pastadigital/pg/abrirConferenciaDocumento.do, informe o processo 1095051-27.2014.8.26.0100 e código 4463D89.