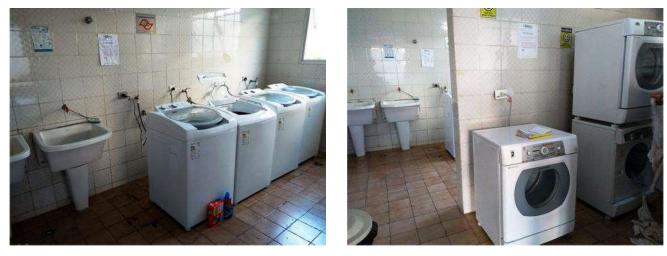

### Equipamentos de Lazer e demais áreas comuns

Lavanderia Coletiva no pavimento térreo

Garagem para autos no pavimento térreo e 3 subsolos