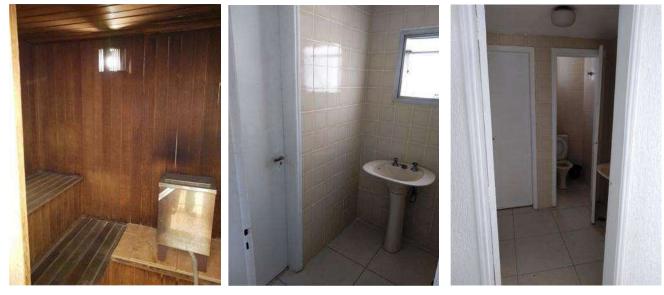

**DESCRIÇÃO:** O imóvel avaliando corresponde ao apartamento de número 115, no décimo primeiro andar - fundos, do condomínio vertical residencial denominado Edifício Apolo Studium. É composto de 1 entrada social, sala com sacada e pequena cozinha americana, 1 banheiro e 1 dormitório. O Edificío é composto de 1 torre, 6 apartamentos por andar, 2 elevadores (cada um servindo 3 apartamentos), com pavimento térreo com garagem para autos e portaria 24 horas, 13 pavimentos elevados, cobertura e 3 pavimentos no subsolo de garagem para autos, com testada no nível do logradouro, solo aparentemente seco e de boa consistência. O edifício possui lavanderia coletiva e equipamentos de lazer como salão de festas com copa e banheiros feminino e masculino, sauna com vestiário e piscina.

Piscina e Terraço na Cobertura

Salão de Festas e Copa na Cobertura

Sauna seca, vestiário e banheiros na Cobertura

٦

.