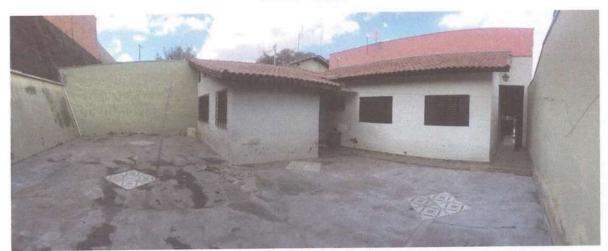

é maior do que as referidas ultimas atualizações da matricula, que contemplam uma

Rua Alberto Calefi, 284 Centro – Estiva Gerbi/SP Fone: (19) 991389509

CREA: 5068992617

área de 56,0m², enquanto, quando observado pelo perito que vos escreve, incoerencia de área, o mesmo, mediu externamente a titulo de verificação real das melhorias executadas, uma área de 166,0 m². Portanto, oportunamente, sugiro, a Regularização do imóvel junto ao setor responsavel da Prefeitura e posterior retificação junto ao Cartório Registro de Imóveis. Para efeitos da avaliação, o imóvel foi considerado livre de penhoras, arrestos, hipotecas, contaminação do solo, ou ônus de qualquer natureza.

### LOCALIZAÇÃO 4.2

O imovel se localiza no bairro nominado Jardim Herminio Bueno, conforme Figura 01, a altura do numero 22 da rua Antonio da Cunha Bueno.

E Coordenadas Geográfica (UTM): Zona 23K Long. 301479mE Lat. 7525991mS