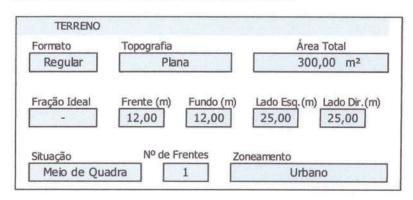

# Daniel Augusto Alegre dos Santos Engenheiro Civil

CREA: 5068992617

| Гіро                                                                                                    | Padrão de Acabamento                             | Estado de Conserva                                   | ação (Ross Heidecke)                                                               | Área Privativa Averbad                                                                          |
|---------------------------------------------------------------------------------------------------------|--------------------------------------------------|------------------------------------------------------|------------------------------------------------------------------------------------|-------------------------------------------------------------------------------------------------|
| Casa isolada                                                                                            | da Médio                                         |                                                      | ular                                                                               | 56,00                                                                                           |
| Fachada (predominante)  Textura                                                                         | Esquadrias Nº Madeira                            | de Pav. na Unid. Idad                                | le Aparente 14 Anos                                                                | Área Comum Averbad                                                                              |
| Nº de Torres Nº de Pav.                                                                                 | Tipo Nº Pav. Total                               | Inid. / Pav. Tipo Total                              | Unidades Nº Elevador/                                                              | Forre Área Edificada Averbac<br>56,00                                                           |
| NFRAESTRUTURA  Playground  Salão de Festas  Salão de Jogos  Sala de Ginástica  DIVISÃO INTERNA E ACABAN | Quadra Poliesportiva Piscina Sauna Churrasqueira | Espaço Gourmet Pista de Cooper Brinquedoteca Gerador | Área Tot Vigilància Eletrònica Sistema de Telefonia Lojas de Convenièncias Jardins | Área Não Avert 56 110,00  Área utilizada para cálculo: Privativa medida durante vistoria 166,00 |
|                                                                                                         | ntidade Pisc                                     |                                                      | Parede                                                                             | Forro                                                                                           |
| Sala                                                                                                    | Cerân                                            | ica                                                  | Pintura                                                                            | Laje / Pintura                                                                                  |
| Cozinha                                                                                                 | Cerân                                            | ica                                                  | Cerâmica                                                                           | Laje / Pintura                                                                                  |
| Quarto Suite                                                                                            | Cerân                                            | ica                                                  | Pintura                                                                            | Laje / Pintura                                                                                  |
| lanheiro Suite                                                                                          | Cerân                                            | ica                                                  | Cerâmica                                                                           | Laje / Pintura                                                                                  |
| Quarto                                                                                                  | Cerân                                            | ica                                                  | Pintura                                                                            | Laje / Pintura                                                                                  |
| Sanitário Social                                                                                        | Cerân                                            | ica                                                  | Cerâmica                                                                           | Laje / Pintura                                                                                  |
| rea de Servigo                                                                                          | Cerân                                            | ica                                                  | Cerâmica                                                                           | Laje / Pintura                                                                                  |
| Observações Gerais                                                                                      |                                                  |                                                      |                                                                                    |                                                                                                 |