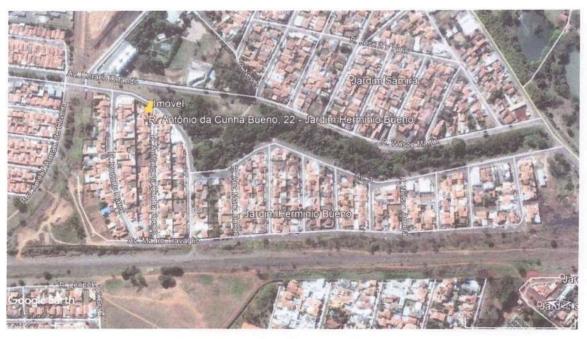

### LOCALIZAÇÃO 4.2

O imovel se localiza no bairro nominado Jardim Herminio Bueno, conforme Figura 01, a altura do numero 22 da rua Antonio da Cunha Bueno.

E Coordenadas Geográfica (UTM): Zona 23K Long. 301479mE Lat. 7525991mS

Figura 1 - Mapa Localização Imóvel (Escala Bairro)