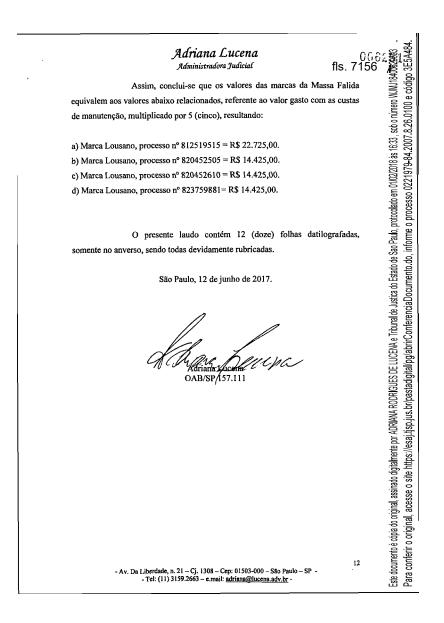

5033. Para conferir o original, acesse o site https://esaj.ijsp.jus.br/pastadigital/pg/abrirConferenciaDocumento.do, informe o processo 0221979-84.2007.8.26.0100 e código 3E564484.

n

fls. 7155

a) Marca Lousano, processo nº 812519515: R\$ 4.545,00 x 5 = R\$ 22.725,00. b) Marca Lousano, processo nº 820452505: R\$ 2.885,00 x 5 = R\$ 14.425,00. c) Marca Lousano, processo nº 820452610: R\$ 2.885,00 x 5 = R\$ 14.425,00. d) Marca Lousano, processo nº 823759881: R\$ 2.885,00 x 5 = R\$ 14.425,00.

## V – CONCLUSÃO

A vista de todo o exposto, a Pericia concluiu que primeira marca da massa falida, Lousano, teve seu registro protocolizado no INPI, no ano de 1986.

- Av. Da Liberdade, n. 21 - Cj. 1308 - Cep: 01503-000 - São Paulo - SP -- Tel: (11) 3159.2663 - e.mail: <u>adriana@lucena.adv.br</u> -