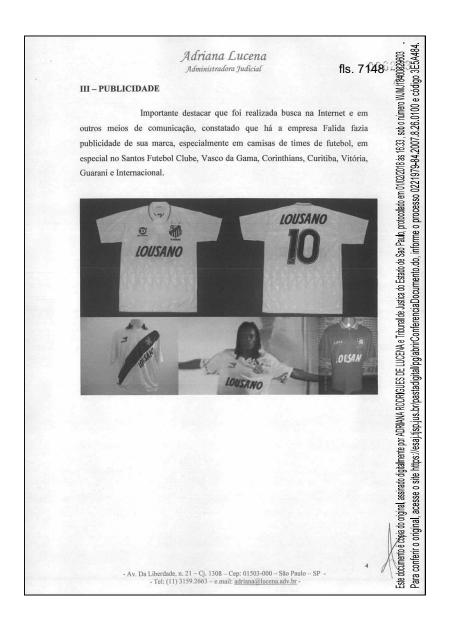

Este documento é cópia do original, acesse o sile https://esaj.jtsp.jus.br/pastadigital/gg/abrirConferenciaDocumento.do, informe o processo \$221979-84.2007.8.26.0100 e código 3E5A484. Adriana Lucena . Administradora Judicial 2 EXMO. SR. DR. JUIZ DE DIREITO DA 01º VARA DE FALÊNCIAS Ŷ E RECUPERAÇÕES JUDICIAIS DO FORO CENTRAL DE SÃO PAULO-SP. Processo 0221979-84.2007.8.26.0100 Falência - ordem nº 380/2007 υÇ INDÚSTRIA Massa Falida TOUSANO da ato representada por sua CONDUTORES ELÉTRICOS LTDA, neste Administradora Judicial, vem, mui respeitosa ente, à preșença de Vossa Excelência, requerer a juntada do LAUDO DE VALIAÇÃO DE MARCA, no termos que seguem. No mais, requer seja concedido vistas dos autos aos Credores e ao I. R. do Ministério Publico para manifestação. Nestes termos, pede deferimento. São Paulo, 12 de junho de 2017. 5 Adriana Lucena PULLU OAB/SP 157.111 - Av. Da Liberdade, n. 21 - Cj. 1308 - Cep: 01503-000 - São Paulo - SP -- Tel: (11) 3159.2663 - e.mail: <u>adriana@lucena.adv.br</u> -