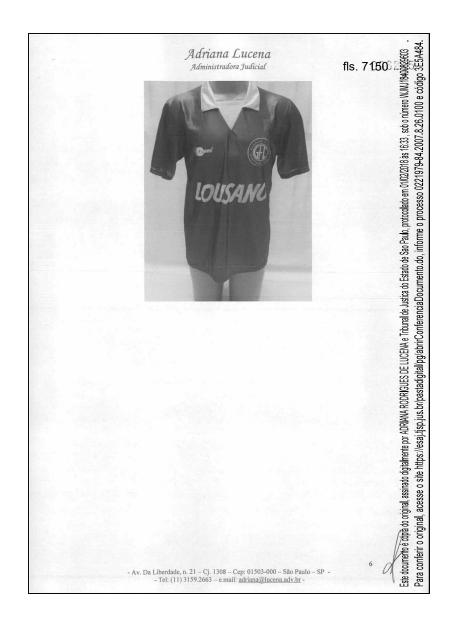

Este documento é cópia do original, acesse o sile https://esaj.jtsp.jus.br/pastadigital/gg/abrirConferenciaDocumento.do, informe o processo \$221979-84.2007.8.26.0100 e código 3E5A484. Adriana Lucena . Administradora Judicial 2 EXMO. SR. DR. JUIZ DE DIREITO DA 01º VARA DE FALÊNCIAS Ŷ E RECUPERAÇÕES JUDICIAIS DO FORO CENTRAL DE SÃO PAULO-SP. Processo 0221979-84.2007.8.26.0100 Falência - ordem nº 380/2007 υÇ INDÚSTRIA Massa Falida TOUSANO da ato representada por sua CONDUTORES ELÉTRICOS LTDA, neste Administradora Judicial, vem, mui respeitosa ente, à preșença de Vossa Excelência, requerer a juntada do LAUDO DE VALIAÇÃO DE MARCA, no termos que seguem. No mais, requer seja concedido vistas dos autos aos Credores e ao I. R. do Ministério Publico para manifestação. Nestes termos, pede deferimento. São Paulo, 12 de junho de 2017. 5 Adriana Lucena PULLU OAB/SP 157.111 - Av. Da Liberdade, n. 21 - Cj. 1308 - Cep: 01503-000 - São Paulo - SP -- Tel: (11) 3159.2663 - e.mail: <u>adriana@lucena.adv.br</u> -