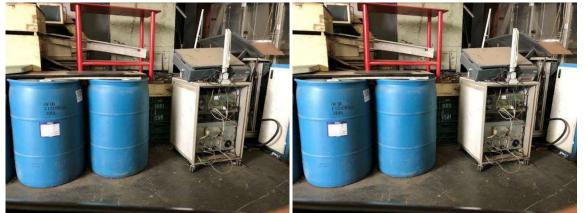

**DESCRIÇÃO:** 2 - TAMBORES DE 100L PARA COLOCAR SUCATAS DE PLÁSTICO. VALOR UNITÁRIO: R\$20.00 VALOR TOTAL: R\$40.00

**DESCRIÇÃO:** LOTE DE CADEIRAS. VALOR TOTAL: R\$120.00

**DESCRIÇÃO:** 5 - VENTILADORES DE PAREDE (MARCA DELTA PREMIUM) VALOR UNITÁRIO: R\$10.00 VALOR TOTAL: R\$50.00