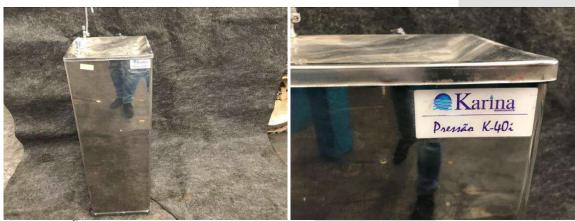

**DESCRIÇÃO:** 1 – COMPUTADOR DE MESA POSITIVO. VALOR UNITÁRIO: R\$ 200.00 VALOR TOTAL: R\$200.00

**DESCRIÇÃO:** 1 – MONITOR SAMSUNG SYNCMASTER 79. VALOR UNITÁRIO: R\$ 20.00 VALOR TOTAL: R\$20.00

**DESCRIÇÃO:** 2 – BEBEDOUROS (MARCA KARINA) VALOR UNITÁRIO: R\$ 100.00

VALOR TOTAL: R\$200.00 Massa Falida de Digoni Indústria e Comércio de Alianças Ltda ME.

**DESCRIÇÃO**: 1 – CAFETEIRA BRITANIA. VALOR UNITÁRIO: R\$ 20.00 VALOR TOTAL: R\$20.00

**DESCRIÇÃO:** 1 – GELADEIRA ELECTROLUX MOD. RE 28 SUPER. VALOR UNITÁRIO: R\$ 400.00 VALOR TOTAL: R\$400.00