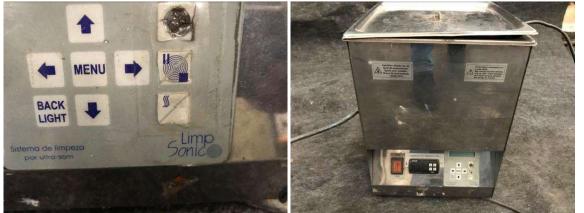

#### VALOR TOTAL: R\$60.00

Massa Falida de Digoni Indústria e Comércio de Alianças Ltda ME.

DESCRIÇÃO: 2 – MÁQUINAS A VAPOR (MOD. 10/80 VB 220Volts). VALOR UNITÁRIO: R\$200.00 VALOR TOTAL: R\$400.00

DESCRIÇÃO: 1 – MÁQUINA DE ULTRA (MOD. LIMP SONIC 220Volts). VALOR UNITÁRIO: R\$ 300.00 VALOR TOTAL: R\$300.00