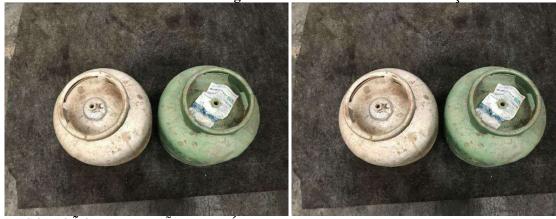

**DESCRIÇÃO:** 1 – MAQUINA ESMERIL (MARCA SOMAR 220v). VALOR UNITÁRIO: R\$ 100.00 VALOR TOTAL: R\$100.00

**DESCRIÇÃO:** 3 – BOTIJÕES DE GÁS VALOR UNITÁRIO: R\$15.00 VALOR TOTAL: R\$45.00

**DESCRIÇÃO:** APARELHOS DE REGISTRO DE OXIGÊNIO (MARCA FAMABRÁS). VALOR TOTAL: R\$100.00