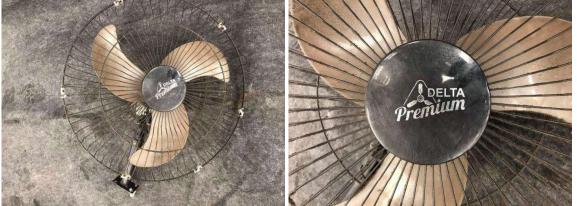

**DESCRIÇÃO:** 2 - TAMBORES DE 100L PARA COLOCAR SUCATAS DE PLÁSTICO. VALOR UNITÁRIO: R\$20.00 VALOR TOTAL: R\$40.00

**DESCRIÇÃO:** LOTE DE CADEIRAS. VALOR TOTAL: R\$120.00

**DESCRIÇÃO:** 5 - VENTILADORES DE PAREDE (MARCA DELTA PREMIUM) VALOR UNITÁRIO: R\$10.00 VALOR TOTAL: R\$50.00