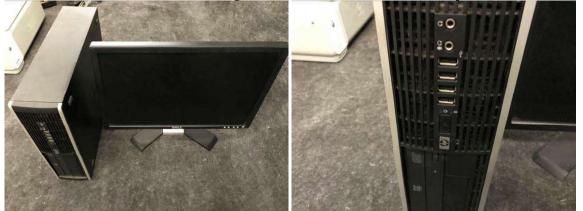

> Av. Indianópolis, nº 2029 Bairro Indianópolis - São Paulo/ SP - CEP 04063-004 Fone: (11) 3842-3333 www.borgeseventura.com.br

**DESCRIÇÃO:** 1 – COMPUTADOR HP COM MONITOR DELL. VALOR UNITÁRIO: R\$ 200.00 VALOR TOTAL: R\$200.00