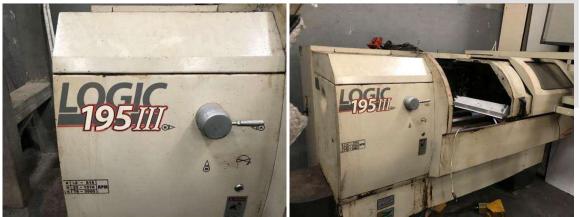

**DESCRIÇÃO:** LOTE DE BARRAS DE AÇO DE 0,9 mm. VALOR TOTAL: R\$50.00

DESCRIÇÃO: 1 – TORNO CNC LOGIC 195III (2010) MARCA NARDIN CL 195 F4 AKP 570. VALOR UNITÁRIO: R\$ VALOR TOTAL: R\$6.000.00

**DESCRIÇÃO:** 10 - APARELHOS TELEFONICOS (INTELBRAS PLENO). VALOR UNITÁRIO: R\$10.00 VALOR TOTAL: R\$100.00