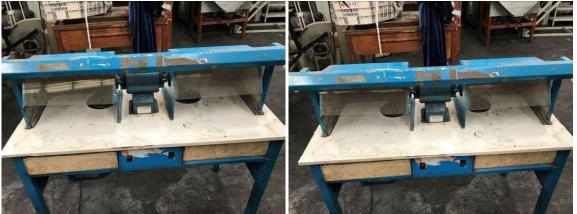

### VALOR TOTAL: R\$20.00

Massa Falida de Digoni Indústria e Comércio de Alianças Ltda ME.

**DESCRIÇÃO:** 1 – PAQUÍMETRO. VALOR UNITÁRIO: R\$ 10.00 VALOR TOTAL: R\$10.00

**DESCRIÇÃO:** CONJUNTO COM 1 MOTOR E 2 POLIDORES EM BANCADA DE MADEIRA E EXAUSTORES 220v. VALOR TOTAL: R\$300.00