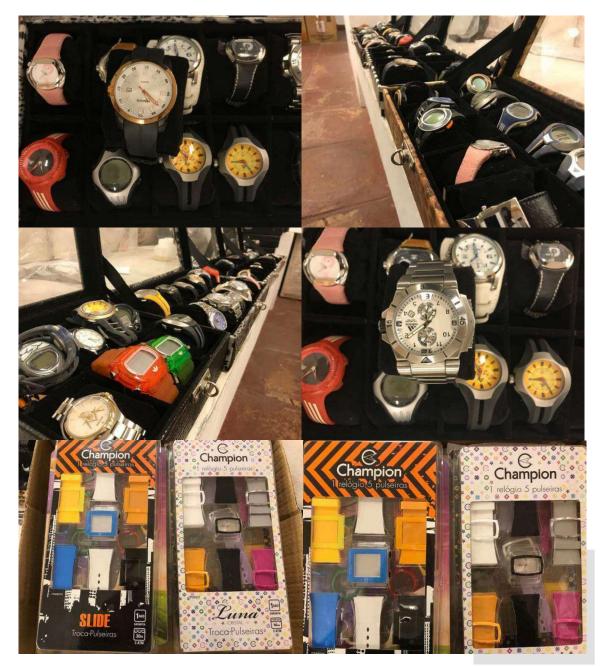

VALOR TOTAL: R\$2.000.00

Av. Indianópolis, nº 2029 Bairro Indianópolis - São Paulo/ SP - CEP 04063-004 Fone: (11) 3842-3333 www.borgeseventura.com.br

LOTE CONTENDO: - SEMIJOIAS - BIJUTERIAS DIVERSAS - RELOGIOS DIVERSOS

- COLARES
- BRINCOS
- PULSEIRAS

VALOR TOTAL R\$3.200.00

Av. Indianópolis, nº 2029 Bairro Indianópolis - São Paulo/ SP - CEP 04063-004 Fone: (11) 3842-3333 www.borgeseventura.com.br

Borges & Ventura Depositária e Avaliadora de Bens Ltda. ME