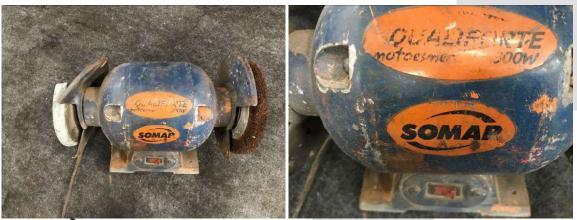

**DESCRIÇÃO:** 1 – MAQUINA ESMERIL (MARCA SOMAR 220v). VALOR UNITÁRIO: R\$ 100.00 VALOR TOTAL: R\$100.00

**DESCRIÇÃO:** 3 – BOTIJÕES DE GÁS VALOR UNITÁRIO: R\$15.00 VALOR TOTAL: R\$45.00

**DESCRIÇÃO:** APARELHOS DE REGISTRO DE OXIGÊNIO (MARCA FAMABRÁS). VALOR TOTAL: R\$100.00