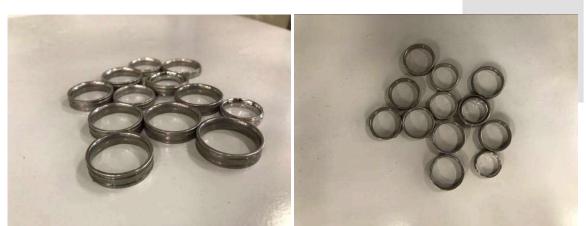

**DESCRIÇÃO:** ANÉIS ACABADOS DE AÇO FILETADOS COM OURO 14K. VALOR TOTAL: R\$40.00

Av. Indianópolis, nº 2029 Bairro Indianópolis - São Paulo/ SP - CEP 04063-004 Fone: (11) 3842-3333 www.borgeseventura.com.br