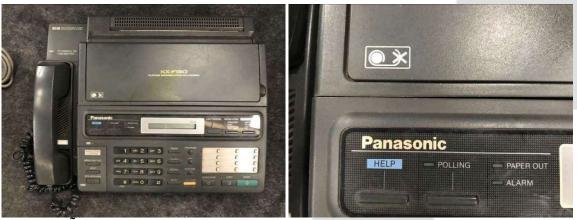

**DESCRIÇÃO:** 1 – COMPUTADOR DE MESA (MARCA LG) DVD. VALOR UNITÁRIO: R\$ 100.00 VALOR TOTAL: R\$100.00

**DESCRIÇÃO:** 1 – APARELHO DE FAX (MARCA PANASONIC KX-F130). VALOR UNITÁRIO: R\$ 80.00 VALOR TOTAL: R\$80.00