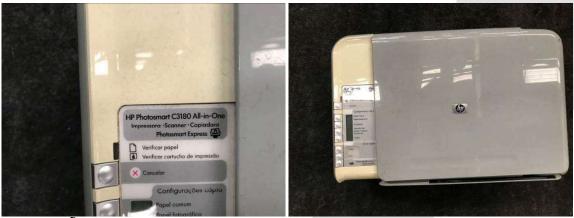

**DESCRIÇÃO:** 1 – APARELHO DE TELEVISÃO32" (MARCA H BUSTER) VALOR UNITÁRIO: R\$ 300.00 VALOR TOTAL: R\$300.00

**DESCRIÇÃO:** 1 – IMPRESSORA SCANNER COPIADORA HP C3180 ALL-IN-ONE. VALOR UNITÁRIO: R\$ 100.00 VALOR TOTAL: R\$100.00