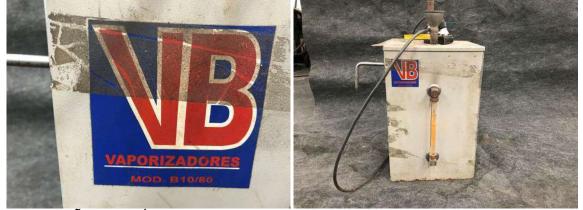

#### VALOR TOTAL: R\$60.00

Massa Falida de Digoni Indústria e Comércio de Alianças Ltda ME.

DESCRIÇÃO: 2 – MÁQUINAS A VAPOR (MOD. 10/80 VB 220Volts). VALOR UNITÁRIO: R\$200.00 VALOR TOTAL: R\$400.00

DESCRIÇÃO: 1 – MÁQUINA DE ULTRA (MOD. LIMP SONIC 220Volts). VALOR UNITÁRIO: R\$ 300.00 VALOR TOTAL: R\$300.00