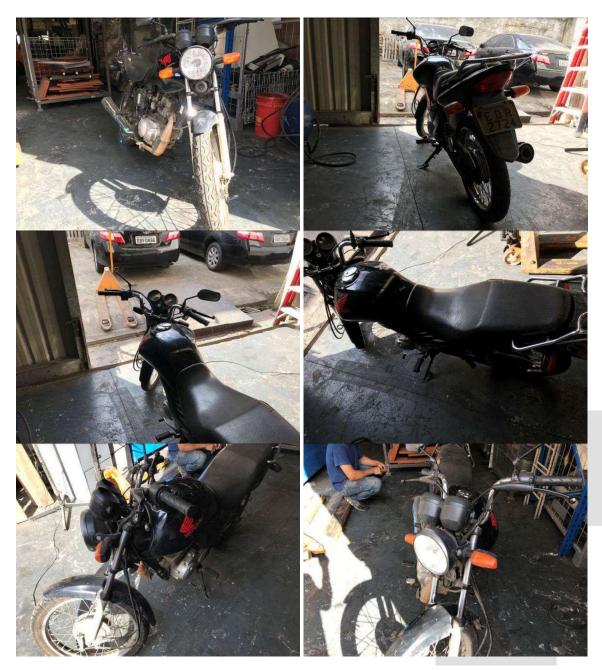

VALOR TOTAL: R\$600.00

Av. Indianópolis, nº 2029 Bairro Indianópolis - São Paulo/ SP - CEP 04063-004 Fone: (11) 3842-3333 www.borgeseventura.com.br

**DESCRIÇÃO:** 1 – MOTOCICLETA HONDA CG125FAN ES PRETA (ANO 2011), PLACA (EDR-2724), CHASSIS 9C2JC4120BR7.

VALOR TOTAL: R\$2.000.00

Av. Indianópolis, nº 2029 Bairro Indianópolis - São Paulo/ SP - CEP 04063-004 Fone: (11) 3842-3333 www.borgeseventura.com.br

LOTE CONTENDO: - SEMIJOIAS - BIJUTERIAS DIVERSAS - RELOGIOS DIVERSOS