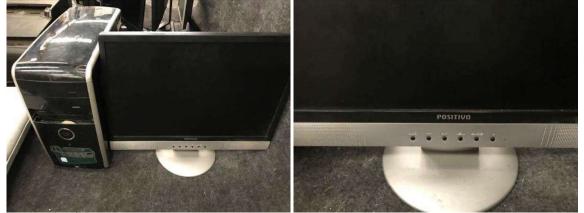

**DESCRIÇÃO:** 1 – COMPUTADOR DE MESA POSITIVO. VALOR UNITÁRIO: R\$ 200.00 VALOR TOTAL: R\$200.00

**DESCRIÇÃO:** 1 – MONITOR SAMSUNG SYNCMASTER 79. VALOR UNITÁRIO: R\$ 20.00 VALOR TOTAL: R\$20.00

**DESCRIÇÃO:** 2 – BEBEDOUROS (MARCA KARINA) VALOR UNITÁRIO: R\$ 100.00