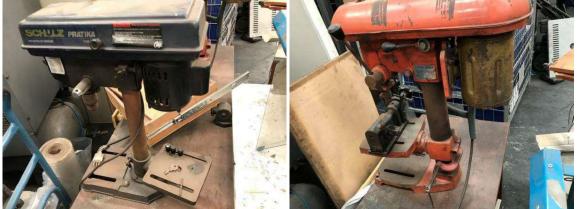

## VALOR TOTAL: R\$100.00

Massa Falida de Digoni Indústria e Comércio de Alianças Ltda ME.

**DESCRIÇÃO:** 1 – APARELHO PARA GRAVAR ALIANÇAS DE PRATA. VALOR UNITÁRIO: R\$ 70.00 VALOR TOTAL: R\$70.00

**DESCRIÇÃO:** 2 – FURADEIRAS DE BANCADA (MARCA SCHULZ FSB 220v). VALOR UNITÁRIO: R\$200.00 VALOR TOTAL: R\$400.00