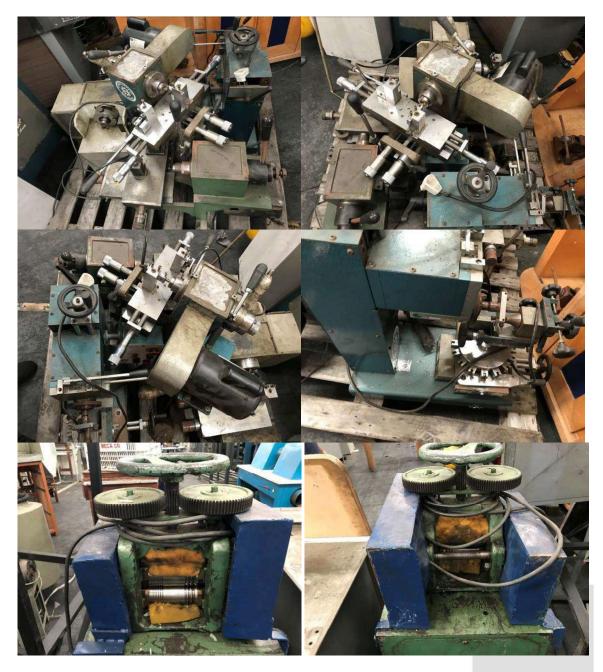

**DESCRIÇÃO:** LOTE CONTENDO TODOS OS MINIS TORNOS, MÁQUINAS DE DIAMANTAÇÃO, LAMINADORES. VALOR TOTAL: R\$4.000.00

**DESCRIÇÃO:** 1 – MAÇARICO PEQUENO ORCA. VALOR UNITÁRIO: R\$ 100.00 VALOR TOTAL: R\$100.00