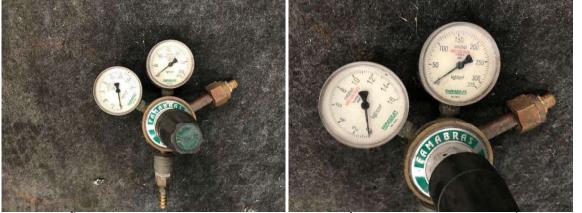

**DESCRIÇÃO:** 1 – MAQUINA ESMERIL (MARCA SOMAR 220v). VALOR UNITÁRIO: R\$ 100.00 VALOR TOTAL: R\$100.00

**DESCRIÇÃO:** 3 – BOTIJÕES DE GÁS VALOR UNITÁRIO: R\$15.00 VALOR TOTAL: R\$45.00

**DESCRIÇÃO:** APARELHOS DE REGISTRO DE OXIGÊNIO (MARCA FAMABRÁS). VALOR TOTAL: R\$100.00

**DESCRIÇÃO:** 3 – APARELHOS DE REGISTRO DE GÁS (MARCA FAMABRAS). VALOR UNITÁRIO: R\$20.00 VALOR TOTAL: R\$60.00

**DESCRIÇÃO:** 2 – CANETAS DE MAÇARICO. VALOR UNITÁRIO: R\$30.00 VALOR TOTAL: R\$60.00

**DESCRIÇÃO:** LOTE DE MÓVEIS DESMONTADOS. CONTEM: ARMÁRIOS, BANCADAS, DIVISÓRIAS, ESCRIVANINHAS, MESAS, PRATELEIRAS, RACKS ETC.