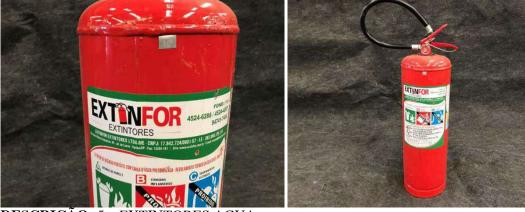

Av. Indianópolis, nº 2029 Bairro Indianópolis - São Paulo/ SP - CEP 04063-004 Fone: (11) 3842-3333 www.borgeseventura.com.br

**DESCRIÇÃO:** 5 – EXTINTORES AGUA. VALOR UNITÁRIO: R\$10.00 VALOR TOTAL: R\$50.00