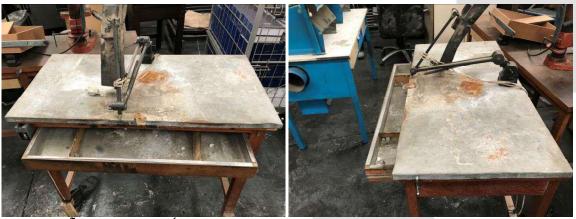

**DESCRIÇÃO:** 1 – MESA EM FERRO PARA BASE DO TORNO. VALOR UNITÁRIO: R\$ 100.00

Av. Indianópolis, nº 2029 Bairro Indianópolis - São Paulo/ SP - CEP 04063-004 Fone: (11) 3842-3333 www.borgeseventura.com.br