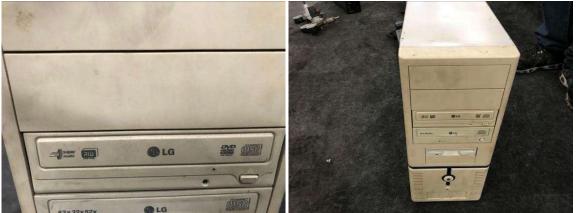

**DESCRIÇÃO:** 1 – COMPUTADOR DE MESA (MARCA LG) DVD. VALOR UNITÁRIO: R\$ 100.00 VALOR TOTAL: R\$100.00

**DESCRIÇÃO:** 1 – APARELHO DE FAX (MARCA PANASONIC KX-F130). VALOR UNITÁRIO: R\$ 80.00 VALOR TOTAL: R\$80.00