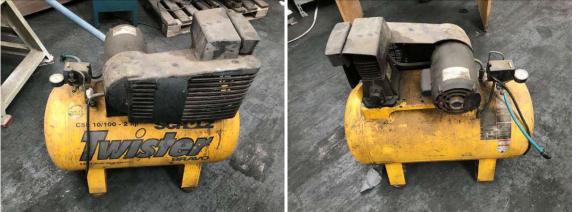

**DESCRIÇÃO:** 1 – MAQUINA CAMARA PARA SUCÇÃO DE AR. VALOR UNITÁRIO: R\$ 400.00 VALOR TOTAL: R\$400.00

DESCRIÇÃO: 1 – COMPRESSOR DE AR 140 LIBRAS (MARCA SCHULZ TWISTER BRAVO). VALOR UNITÁRIO: R\$ 300.00 VALOR TOTAL: R\$300.00