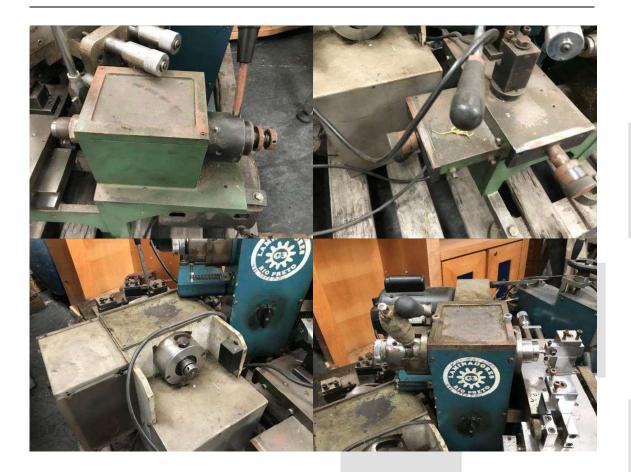

**DESCRIÇÃO:** LOTE CONTENDO TODOS OS MINIS TORNOS, MÁQUINAS DE DIAMANTAÇÃO, LAMINADORES. VALOR TOTAL: R\$4.000.00

**DESCRIÇÃO:** 1 – MAÇARICO PEQUENO ORCA. VALOR UNITÁRIO: R\$ 100.00 VALOR TOTAL: R\$100.00