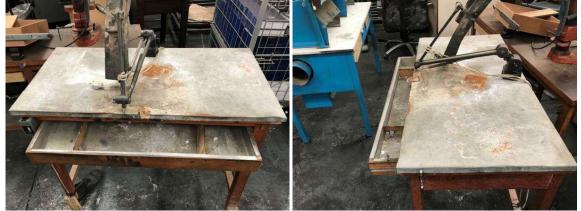

**DESCRIÇÃO:** 1 – MESA EM FERRO PARA BASE DO TORNO. VALOR UNITÁRIO: R\$ 100.00

Av. Indianópolis, nº 2029 Bairro Indianópolis - São Paulo/ SP - CEP 04063-004 Fone: (11) 3842-3333 www.borgeseventura.com.br