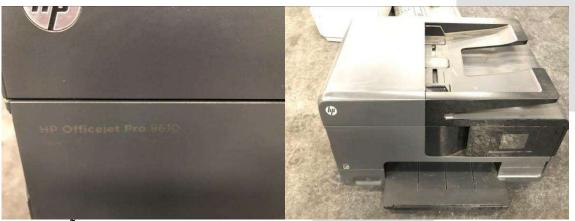

**DESCRIÇÃO:** 1 – MESA REDONADA PARA EMBALAR E DESPACHAR PEDIDOS. VALOR UNITÁRIO: R\$ 50.00 VALOR TOTAL: R\$50.00

**DESCRIÇÃO:** 1 – IMPRESSORA OFFICEJET PRO 8610 HP. VALOR UNITÁRIO: R\$ 200.00 VALOR TOTAL: R\$200.00