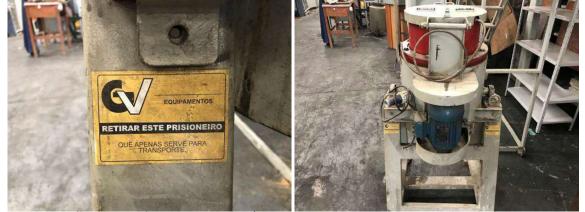

**DESCRIÇÃO:** 1 – MÁQUINA CONTRÍFUGA (MARCA GV). VALOR UNITÁRIO: R\$ 450.00 VALOR TOTAL: R\$450.00

DESCRIÇÃO: 1 – MINI TORNO C/ VELOC. VARIÁVEL MOD. MR300 220v 80mm CE. VALOR UNITÁRIO: R\$ 2.000,00 VALOR TOTAL: R\$2.000.00