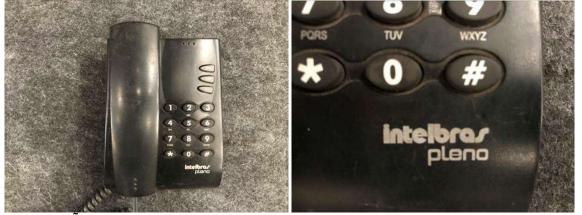

**DESCRIÇÃO:** LOTE DE BARRAS DE AÇO DE 0,9 mm. VALOR TOTAL: R\$50.00

DESCRIÇÃO: 1 – TORNO CNC LOGIC 195III (2010) MARCA NARDIN CL 195 F4 AKP 570. VALOR UNITÁRIO: R\$ VALOR TOTAL: R\$6.000.00

**DESCRIÇÃO:** 10 - APARELHOS TELEFONICOS (INTELBRAS PLENO). VALOR UNITÁRIO: R\$10.00 VALOR TOTAL: R\$100.00