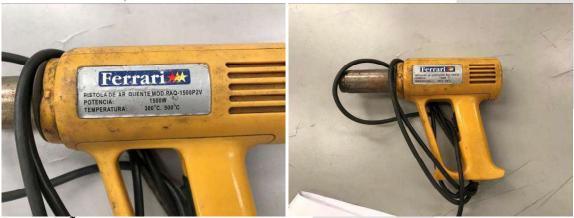

**DESCRIÇÃO:** 1 – BANCADA LATERAL PARA TORNO. VALOR UNITÁRIO: R\$ 60.00 VALOR TOTAL: R\$60.00

**DESCRIÇÃO:** 1 – PISTOLA DE AR QUENTE (FERRARI MOD. PAQ 1500P2V). VALOR UNITÁRIO: R\$ 40.00 VALOR TOTAL: R\$40.00