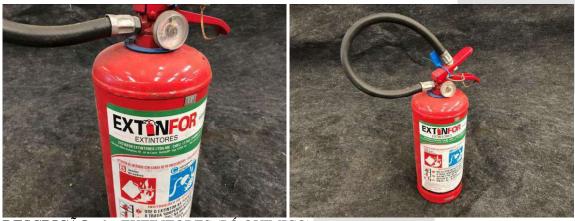

Av. Indianópolis, nº 2029 Bairro Indianópolis - São Paulo/ SP - CEP 04063-004 Fone: (11) 3842-3333 www.borgeseventura.com.br

**DESCRIÇÃO:** 5 – EXTINTORES AGUA. VALOR UNITÁRIO: R\$10.00 VALOR TOTAL: R\$50.00