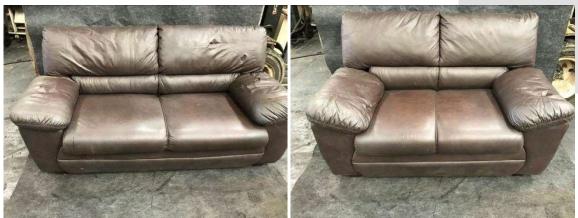

**DESCRIÇÃO:** 2 – SOFÁS EM CORINO 2 LUGARES. VALOR UNITÁRIO: R\$100.00

Av. Indianópolis, nº 2029 Bairro Indianópolis - São Paulo/ SP - CEP 04063-004 Fone: (11) 3842-3333 www.borgeseventura.com.br