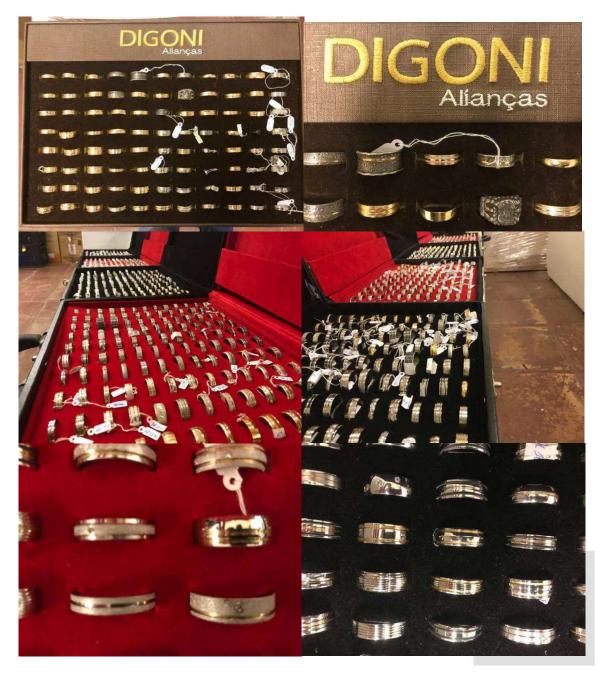

**DESCRIÇÃO:** ANÉIS ACABADOS DE AÇO FILETADOS COM OURO 14K. VALOR TOTAL: R\$40.00

Av. Indianópolis, nº 2029 Bairro Indianópolis - São Paulo/ SP - CEP 04063-004 Fone: (11) 3842-3333 www.borgeseventura.com.br

**DESCRIÇÃO:** 1 – AUMENTADOR DE ALIANÇAS VERDE. VALOR UNITÁRIO: R\$ 200.00 VALOR TOTAL: R\$200.00

**DESCRIÇÃO:** 1 – LUMINÁRIA DE MESA. VALOR UNITÁRIO: R\$ 20.00