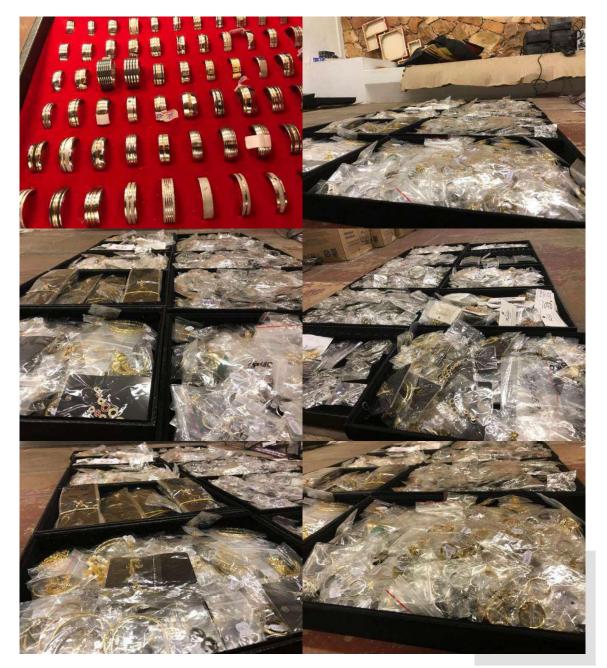

VALOR TOTAL: R\$2.000.00

Av. Indianópolis, nº 2029 Bairro Indianópolis - São Paulo/ SP - CEP 04063-004 Fone: (11) 3842-3333 www.borgeseventura.com.br

LOTE CONTENDO: - SEMIJOIAS - BIJUTERIAS DIVERSAS - RELOGIOS DIVERSOS

- COLARES
- BRINCOS
- PULSEIRAS

VALOR TOTAL R\$3.200.00

Av. Indianópolis, nº 2029 Bairro Indianópolis - São Paulo/ SP - CEP 04063-004 Fone: (11) 3842-3333 www.borgeseventura.com.br

Borges & Ventura Depositária e Avaliadora de Bens Ltda. ME